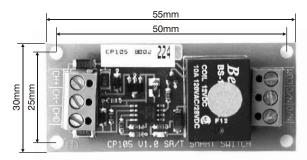

CP105 DEVICE CODED SIGNAL FROM TRIGGER SUPA-SMART / SMARTGUARD СОМ FOR TAMPER PROOF SECURITY SMART SWITCH MUST BE MOUNTED AT THE DEVICE THE SUPA-SMART OR SMARTGUARD IS OPERATING.

This optional controller interfaces with either the SUPA-SMART multi user receiver or the SmartGUARD keypad to provide a secure link with the device being operated. (e.g. door lock, gate motor, roller shutter door operator, traffic barrier etc.)

The SMART SWITCH is mounted at the device being operated and encodes the data signal from the open collector outputs of either the SUPA-SMART receiver or SmartGUARD keypad. It provides either a Normally Open or Normally Closed dry contact at its output.

## PHYSICAL DIMENSIONS



Height of card - 16mm

## **TECHNICAL SPECIFICATIONS**

SUPPLY VOLTAGE: 12V DC Only

MAX OPERATING CURRENT: 50mA

**CONTACT RATING:** 3A Resistive

MAXIMUM CABLE LENGTH: <25m

(Preferably screened)

PRODUCT CODE: **CP105** 

## **SMART-GUARD CONNECTIONS**