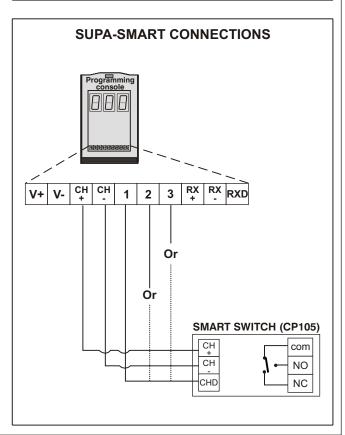

CP105 DEVICE CODED SIGNAL FROM TRIGGER SUPA-SMART / SMARTGUARD СОМ FOR TAMPER PROOF SECURITY SMART SWITCH MUST BE MOUNTED AT THE DEVICE THE SUPA-SMART OR SMARTGUARD IS OPERATING.

This optional controller interfaces with either the SUPA-SMART multi user receiver or the SmartGUARD keypad to provide a secure link with the device being operated. (e.g. door lock, gate motor, roller shutter door operator, traffic barrier etc.)