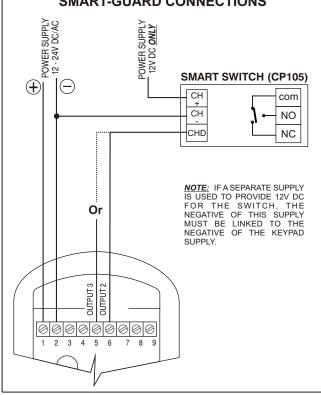

IS OPERATING.

This optional controller interfaces with either the SUPA-SMART multi user receiver or the SmartGUARD keypad to provide a secure link with the device being operated. (e.g. door lock, gate motor, roller shutter door operator, traffic barrier etc.)

The SMART SWITCH is mounted at the device being operated and encodes the data signal from the open collector outputs of either the SUPA-SMART receiver or SmartGUARD keypad. It provides either a Normally Open or Normally Closed dry contact at its output.

## PHYSICAL DIMENSIONS



Height of card - 16mm

## **TECHNICAL SPECIFICATIONS**

SUPPLY VOLTAGE: 12V DC Only

MAX OPERATING CURRENT: 50mA

**CONTACT RATING:** 3A Resistive

MAXIMUM CABLE LENGTH: <25m

(Preferably screened)

PRODUCT CODE: **CP105** 

## **SMART-GUARD CONNECTIONS**