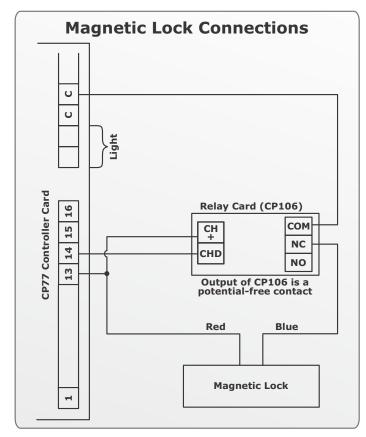

It can be used to operate a door lock, gate motor, roller-shutter operator, traffic barriers, etc.

It can also be used as a relay interface to operate a magnetic lock with a CP77 controller.

Refer to the following diagrams for detailed connection instructions: