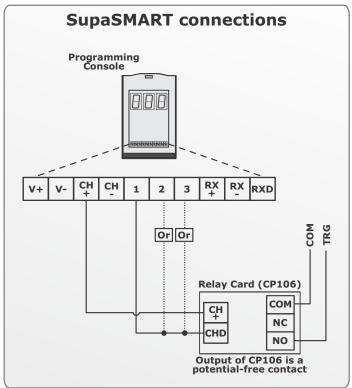

## CP106 Relay Switch for SupaSMART, SMARTGUARD and CP77 Maglock Interface

This optional controller interfaces with the open collector output (CH2/CH3) of either the SupaSMART multi-user receiver or the SMARTGUARD keypad to provide a potential-free contact (normally-closed/normally-open).

It can be used to operate a door lock, gate motor, roller-shutter operator, traffic barriers, etc.

It can also be used as a relay interface to operate a magnetic lock with a CP77 controller.

Refer to the following diagrams for detailed connection instructions: