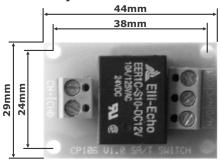

## **Physical dimensions**

Height of card - 16mm

**Technical specifications** 

Supply voltage: 12V DC ONLY Product code: CP106