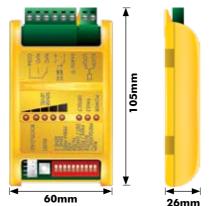

FLUX 11: 11-pin loop detector available in two models to suit a wide variety of vehicle access applications.

A convenient 11-pin plug-in adaptor allows the FLUX 11 to interface seamlessly with the standard loop detector 11-pin bases found in the majority of vehicle access applications.