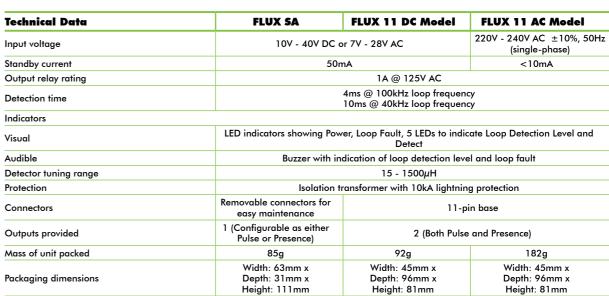

#### **Mechanical Features**

- Easy to install and commission, saving you time and money
- Audible and visual diagnostics for ease of setup and maintenance
- Removable terminals for quick and easy maintenance (FLUX SA only)
- · Standardised size allows the FLUX 11 to be incorporated into any existing 11-pin base
- Dedicated reset button to assist with quick maintenance procedures

#### **Electronic Features**

- · Very fast detection speed for quick response times greater security
- · Wide, adaptive self-tuning range for outstanding reliability
- Excellent, strong loop field strength for reliable operation
- Automatic Sensitivity Boost feature which automatically increases the sensitivity for the reliable detection of variable height vehicles
- · Excellent immunity to external interference for improved reliability