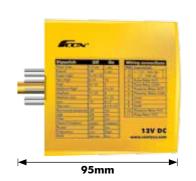

#### **Models Available**

FLUX SA: Fast, intelligent and reliable standalone inductive vehicle loop detector.

Very fast detection speed, audible and visual diagnostics and removable terminals make for a unit that is easy to install, commission and maintain.

#### **Mechanical Features**

- Easy to install and commission, saving you time and money
- Audible and visual diagnostics for ease of setup and maintenance
- Removable terminals for quick and easy maintenance (FLUX SA only)
- · Standardised size allows the FLUX 11 to be incorporated into any existing 11-pin base
- Dedicated reset button to assist with quick maintenance procedures