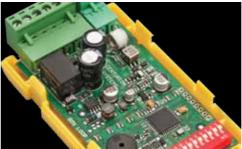

#### **Models Available**

FLUX SA: Fast, intelligent and reliable standalone inductive vehicle loop detector.

Very fast detection speed, audible and visual diagnostics and removable terminals make for a unit that is easy to install, commission and maintain.

#### **Mechanical Features**

- Easy to install and commission, saving you time and money
- Audible and visual diagnostics for ease of setup and maintenance
- Removable terminals for quick and easy maintenance (FLUX SA only)
- · Standardised size allows the FLUX 11 to be incorporated into any existing 11-pin base
- Dedicated reset button to assist with quick maintenance procedures

#### **Electronic Features**

- · Very fast detection speed for quick response times greater security
- · Wide, adaptive self-tuning range for outstanding reliability
- Excellent, strong loop field strength for reliable operation
- Automatic Sensitivity Boost feature which automatically increases the sensitivity for the reliable detection of variable height vehicles
- · Excellent immunity to external interference for improved reliability